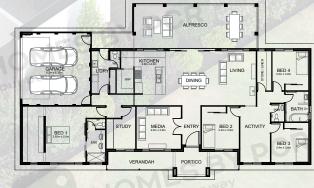

## **FARMHOUSE**

## From \$499K

- 10 year structural guarantee.
- 12 month maintenance period.
- Double brick build. No delays with bricklayers.
- Plaster and white set.
- Locally and stylish made cabinets.
- 20mm stone tops throughout.
- Fully ducted reverse cycle air conditioning.
- Extensive range of modern builder's tiles for direct viewing and selection.
- Hobless showers.
- Mitred tiling throughout.
- 34+ course ceiling height in main living areas.
- 31+ course throughout remainder of house.
- 31+ course garage ceiling height.
- LED downlight package.
- Carpets and timber or tiling to main living.
- Dowell quality range of sliding doors and windows.

\*Plus earthworks.

\*Price is subject to change at any time.

\*Image is for illustrative purpose only.