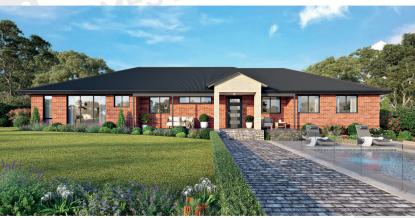

## **FARMHOUSE**

## From \$499K

- 10 year structural guarantee.
- 12 month maintenance period.
- Double brick build. No delays with bricklayers.
- Plaster and white set.
- Locally and stylish made cabinets.
- 20mm stone tops throughout.
- Fully ducted reverse cycle air conditioning.
- Extensive range of modern builder's tiles for direct viewing and selection.
- Hobless showers.
- Mitred tiling throughout.
- 34+ course ceiling height in main living areas.
- 31+ course throughout remainder of house.
- 31+ course garage ceiling height.
- LED downlight package.
- Carpets and timber or tiling to main living.
- Dowell quality range of sliding doors and windows.

\*Plus earthworks.

\*Price is subject to change at any time.

\*Image is for illustrative purpose only.