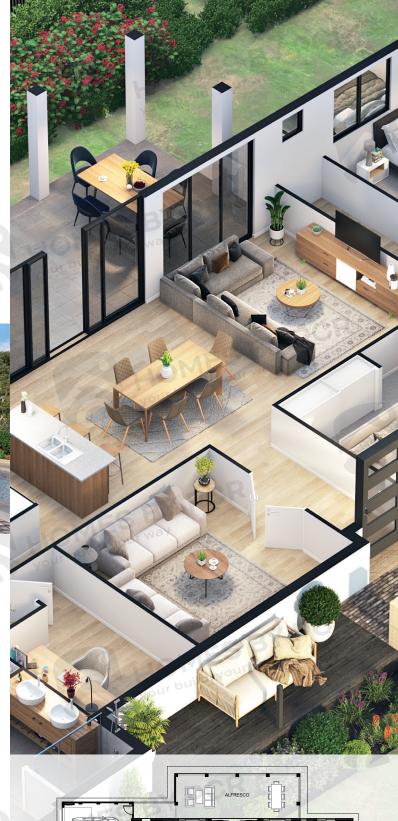

## **FARMHOUSE**

## From \$499K

- 10 year structural guarantee.
- 12 month maintenance period.
- Double brick build. No delays with bricklayers.
- Plaster and white set.
- Locally and stylish made cabinets.
- 20mm stone tops throughout.
- Fully ducted reverse cycle air conditioning.
- Extensive range of modern builder's tiles for direct viewing and selection.
- Hobless showers.
- Mitred tiling throughout.
- 34+ course ceiling height in main living areas.
- 31+ course throughout remainder of house.
- 31+ course garage ceiling height.
- LED downlight package.
- Carpets and timber or tiling to main living.
- Dowell quality range of sliding doors and windows.

\*Plus earthworks.

\*Price is subject to change at any time.

\*Image is for illustrative purpose only.