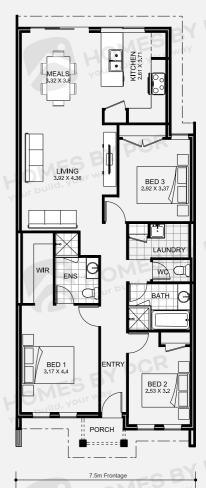

## From **240**K



- 10-year structural Guarantee.
- 12-month maintenance Period.
- Double brick build. No delays with bricklayers.
- Plaster and white set (not drywall).
- Locally and stylish made cabinets.
- 20-mm stone tops throughout.
- Fully ducted reverse cycle air conditioning.
- Extensive range of modern builder's Tiles for direct viewing and selection.
- Hobless showers.
- Mitred tiling throughout.
- 32+ course ceiling height in main living areas.
- 27+ course garage ceiling height.
- LED downlight package.
- Carpets and timber flooring.
- Dowell windows quality range of sliding doors and windows.





COURTYARD



\*Price is subject to change at any time.

\*Image is for illustrative purposes only.